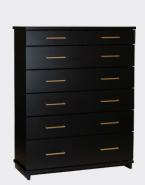

## FOX > THE COLLECTION

See back page for the full range of units available

Slimline metal handle options.

Copper (CO)

Nickel (NI)

Gold (GO)

Bedside FOX B42 GO

Bedside FOX B43 T GO

Lowboy FOX L128 GO

Lowboy FOX C85 GO

Slimboy FOX S46 GO

Dresser FOX D105 GO

Bed Frame (Queen) FOX BFQ and Under Bed Storage FOX BST8 GO

Please add the appropriate suffix to confirm your hardware choice (e.g. FOX D128 GO). NI=Nickel, GU=Gunmetal, GO=Gold, CO=Coppe All dimensions in millimetres. Depth of all units is 396mm unless stated. Bed frames and dressers require some assembly.