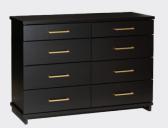

Lowboy FOX L128 GO

Lowboy FOX C85 GO

Slimboy FOX S46 GO

Dresser FOX D105 GO

Bed Frame (Queen) FOX BFQ and Under Bed Storage FOX BST8 GO

Please add the appropriate suffix to confirm your hardware choice (e.g. FOX D128 GO). NI=Nickel, GU=Gunmetal, GO=Gold, CO=Coppe All dimensions in millimetres. Depth of all units is 396mm unless stated. Bed frames and dressers require some assembly.