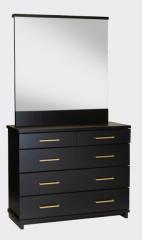

## FOX > THE COLLECTION

See back page for the full range of units available

Slimline metal handle options.

Copper (CO)

Nickel (NI)

Gold (GO)

Bedside FOX B42 GO

Bedside FOX B43 T GO

Lowboy FOX L128 GO

Lowboy FOX C85 GO

Slimboy FOX S46 GO

Dresser FOX D105 GO

Bed Frame (Queen) FOX BFQ and Under Bed Storage FOX BST8 GO

Please add the appropriate suffix to confirm your hardware choice (e.g. FOX D128 GO). NI=Nickel, GU=Gunmetal, GO=Gold, CO=Coppe All dimensions in millimetres. Depth of all units is 396mm unless stated. Bed frames and dressers require some assembly.