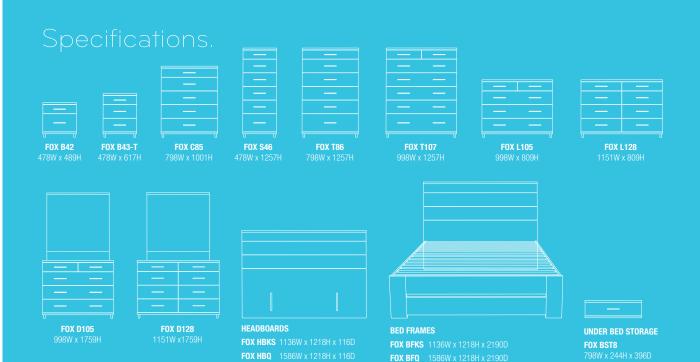

## FOX > THE COLLECTION

See back page for the full range of units available

Slimline metal handle options.

Copper (CO)

Nickel (NI)

Gold (GO)

Bedside FOX B42 GO

Bedside FOX B43 T GO

Lowboy FOX L128 GO

Lowboy FOX C85 GO

Slimboy FOX S46 GO

Dresser FOX D105 GO

Bed Frame (Queen) FOX BFQ and Under Bed Storage FOX BST8 GO

Please add the appropriate suffix to confirm your hardware choice (e.g. FOX D128 GO). NI=Nickel, GU=Gunmetal, GO=Gold, CO=Coppe All dimensions in millimetres. Depth of all units is 396mm unless stated. Bed frames and dressers require some assembly.