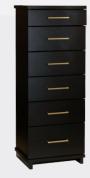

## FOX > THE COLLECTION

See back page for the full range of units available

Slimline metal handle options.

Copper (CO)

Nickel (NI)

Gold (GO)

Bedside FOX B42 GO

Bedside FOX B43 T GO

Lowboy FOX L128 GO

Lowboy FOX C85 GO

Slimboy FOX S46 GO

Dresser FOX D105 GO

Bed Frame (Queen) FOX BFQ and Under Bed Storage FOX BST8 GO

Please add the appropriate suffix to confirm your hardware choice (e.g. FOX D128 GO). NI=Nickel, GU=Gunmetal, GO=Gold, CO=Coppe All dimensions in millimetres. Depth of all units is 396mm unless stated. Bed frames and dressers require some assembly.