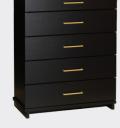

Lowboy FOX L128 GO

Lowboy FOX C85 GO

Slimboy FOX S46 GO

Dresser FOX D105 GO

Bed Frame (Queen) FOX BFQ and Under Bed Storage FOX BST8 GO

Please add the appropriate suffix to confirm your hardware choice (e.g. FOX D128 GO). NI=Nickel, GU=Gunmetal, GO=Gold, CO=Coppe All dimensions in millimetres. Depth of all units is 396mm unless stated. Bed frames and dressers require some assembly.