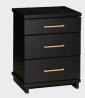

## FOX > THE COLLECTION

See back page for the full range of units available

Slimline metal handle options.

Copper (CO)

Nickel (NI)

Gold (GO)

Bedside FOX B42 GO

Bedside FOX B43 T GO