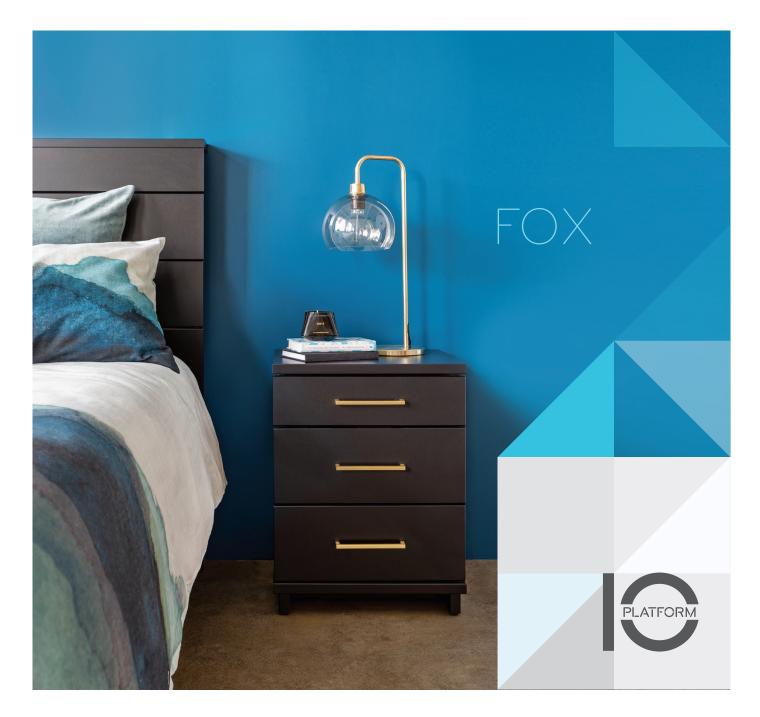

## Your style, your way.

Our Fox range makes an impact with its striking lines, and clever ability to adapt to its environment – customise the hardware your way!

Sleek in its style, the Fox collection matches a modern, uncomplicated look in dark tones, with the ability to adapt the handles to your preference. Slimline metal hardware in whatever colour you choose – gold, nickel, gunmetal and copper – to add a personal touch to your new look and a striking contrast to the bold black Fox finish. It's built strong too with fully furnished drawers on metal runners. All products are also backed by a 10-year guarantee, so you can be sure your new look lasts. The Fox range of furniture comes ready built, set to go, so you can style your space in no time. Time to make a statement of your own with the Fox range!

## FOX > THE COLLECTION

See back page for the full range of units available

Slimline metal handle options.

Copper (CO)

Nickel (NI)

Gold (GO)

Bedside FOX B42 GO

Bedside FOX B43 T GO