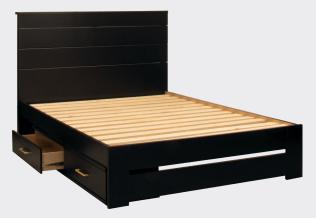

Lowboy FOX L128 GO

Lowboy FOX C85 GO

Slimboy FOX S46 GO

Dresser FOX D105 GO

Bed Frame (Queen) FOX BFQ and Under Bed Storage FOX BST8 GO

Please add the appropriate suffix to confirm your hardware choice (e.g. FOX D128 GO). NI=Nickel, GU=Gunmetal, GO=Gold, CO=Coppe All dimensions in millimetres. Depth of all units is 396mm unless stated. Bed frames and dressers require some assembly.

## 100% NZ Made

Platform 10 furniture is manufactured and assembled in New Zealand by Compac Furniture. Quality furniture made by New Zealanders for New Zealanders.

**FOX BFK** 1736W x 1218H x 2190D