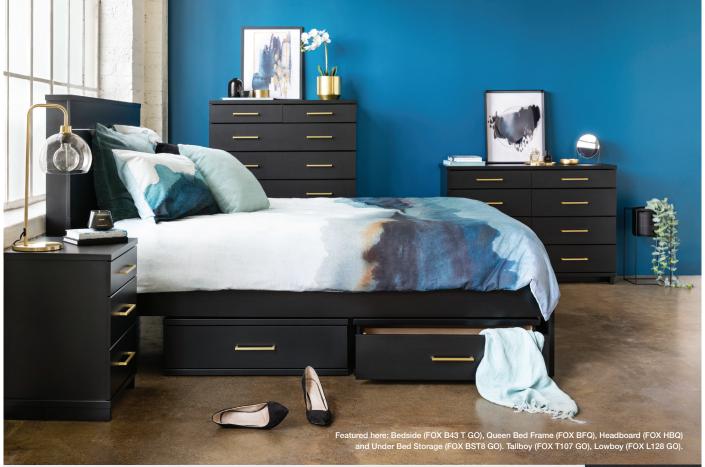

## FOX > THE COLLECTION

See back page for the full range of units available

Slimline metal handle options.

Copper (CO)

Nickel (NI)

Gold (GO)

Bedside FOX B42 GO

Bedside FOX B43 T GO

Lowboy FOX L128 GO

Lowboy FOX C85 GO

Slimboy FOX S46 GO

Dresser FOX D105 GO

Bed Frame (Queen) FOX BFQ and Under Bed Storage FOX BST8 GO

Please add the appropriate suffix to confirm your hardware choice (e.g. FOX D128 GO). NI=Nickel, GU=Gunmetal, GO=Gold, CO=Coppe All dimensions in millimetres. Depth of all units is 396mm unless stated. Bed frames and dressers require some assembly.