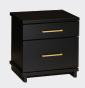

## FOX > THE COLLECTION

See back page for the full range of units available

Slimline metal handle options.

Copper (CO)

Nickel (NI)

Gold (GO)

Bedside FOX B42 GO

Bedside FOX B43 T GO